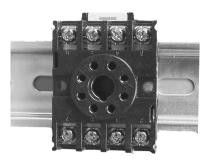

## **Overview**

DIN Rail mounted sockets offer convenient mounting and wiring of I/O modules.

The **DIN8** socket accepts all 8 pin octal type control modules and relays. It provides mounting options for either 'panel mount' or 'DIN-Rail' mounting.

Full-size barrier screw-clamp terminals are provided for all field connections of 14 to 22 AWG wire sizes.

## **Product Features**

- Mounts on Standard 35mm DIN Rail
- Center-post keyed for polarity
- Barrier Screw-clamp Terminals
- ▶ 14-22 AWG Wire Gauge Range
- > 10 Amp @ 300V Rated
- 3 Year Limited warranty\*\*