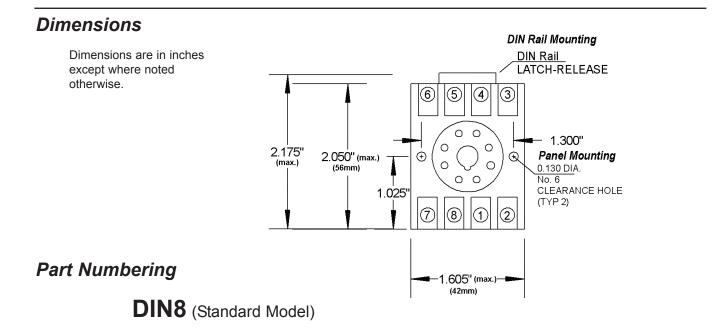

## **Overview**

DIN Rail mounted sockets offer convenient mounting and wiring of I/O modules.

The **DIN8** socket accepts all 8 pin octal type control modules and relays. It provides mounting options for either 'panel mount' or 'DIN-Rail' mounting.